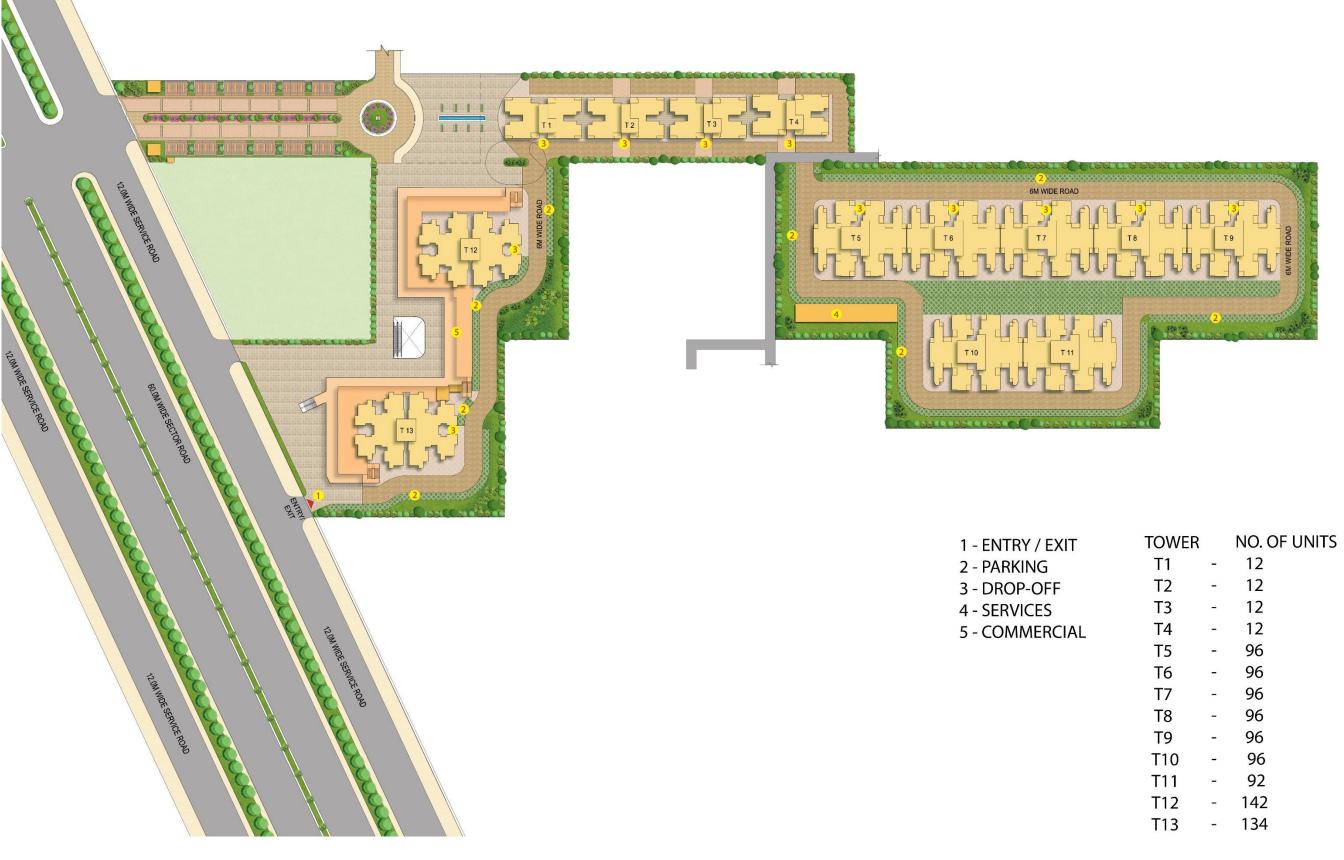

# SITE PLAN





# UNITS & CLUSTER

| CARPET AREA  | - 645.834 SQFT. |
|--------------|-----------------|
| BALCONY AREA | - 81.805 SQFT.  |

10,201



NO. OF UNITS - 138

3 BHK TYPE B

### 3 BHK TYPE C

NO. OF UNITS - 138



ENTRY



CARPET AREA BALCONY AREA 645.673 SQFT.99.770 SQFT.



# COMMERCIAL

### GROUND FLOOR

| SHOP         | BUILT | JP AREA | SUPER | AREA   |
|--------------|-------|---------|-------|--------|
| L.           | sq.m. | sq.ft.  | sq.m. | sq.ft. |
| G-01         | 17.53 | 188.68  | 35.06 | 377.35 |
| G-02         | 16.53 | 177.93  | 33.06 | 355.86 |
| G-03         | 34.32 | 369.42  | 34.32 | 369.42 |
| G-04         | 35.20 | 378.89  | 70.40 | 757.79 |
| G-05         | 35.20 | 378.89  | 70.40 | 757.79 |
| G-06         | 35.20 | 378.89  | 70.40 | 757.79 |
| G-07         | 35.20 | 3