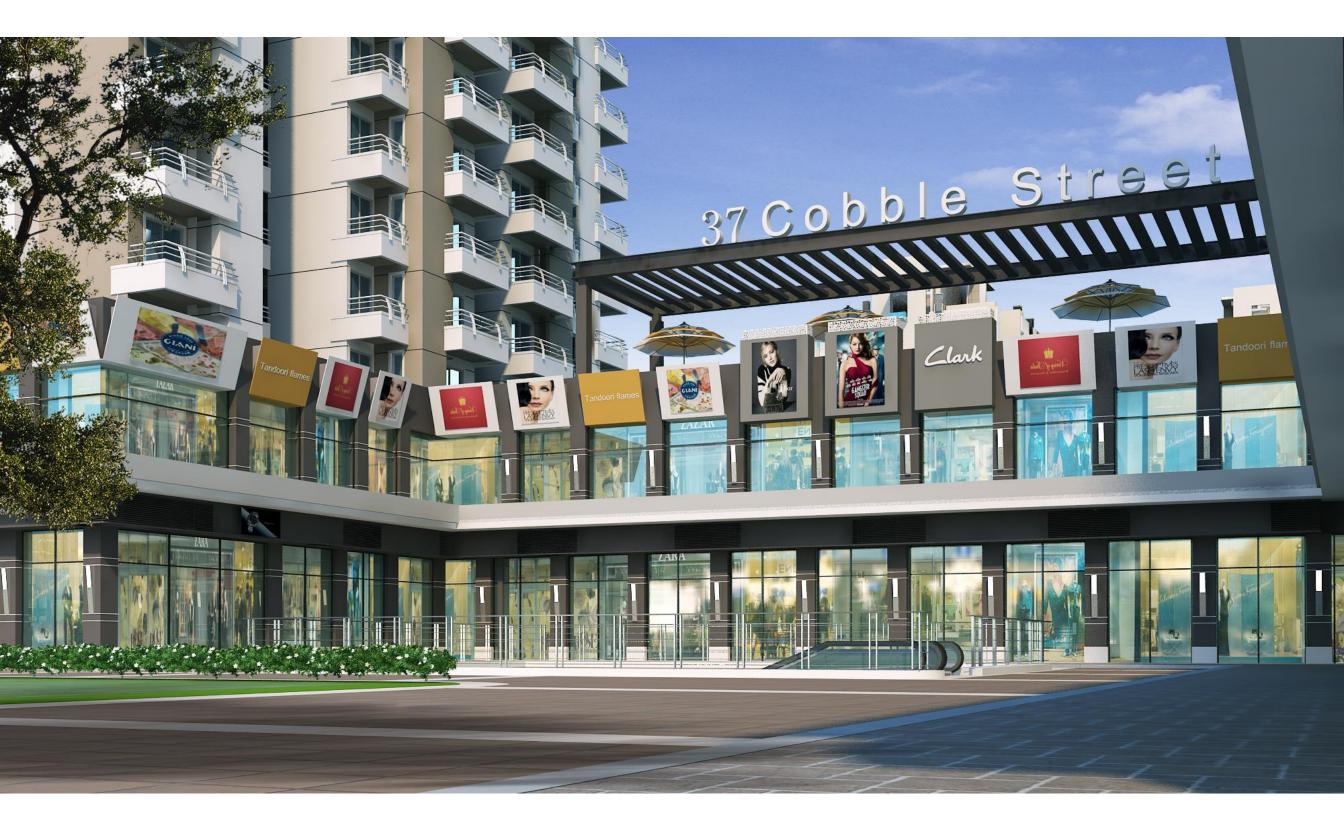

|



-----

### LOWER GR. FLOOR

| SHOP      | BUILT UP AREA |         | SUPER AREA |         |
|-----------|---------------|---------|------------|---------|
|           | sq.m.         | sq.ft.  | sq.m.      | sq.ft.  |
| LG-01     | 13.06         | 140.58  | 26.12      | 281.16  |
| LG-02     | 12.26         | 131.97  | 24.52      | 263.93  |
| LG-03     | 12.26         | 131.97  | 24.52      | 263.93  |
| LG-04     | 12.66         | 136.27  | 25.32      | 272.54  |
| LG-05     | 13.06         | 140.58  | 26.12      | 281.16  |
| LG-06     | 12.26         | 131.97  | 24.52      | 263.93  |
| LG-07     | 12.26         | 131.97  | 24.52      | 263.93  |
| LG-08     | 12.26         | 131.97  | 24.52      | 263.93  |
| HYPERMART | 383.97        | 4133.05 | 767.94     | 8266.11 |