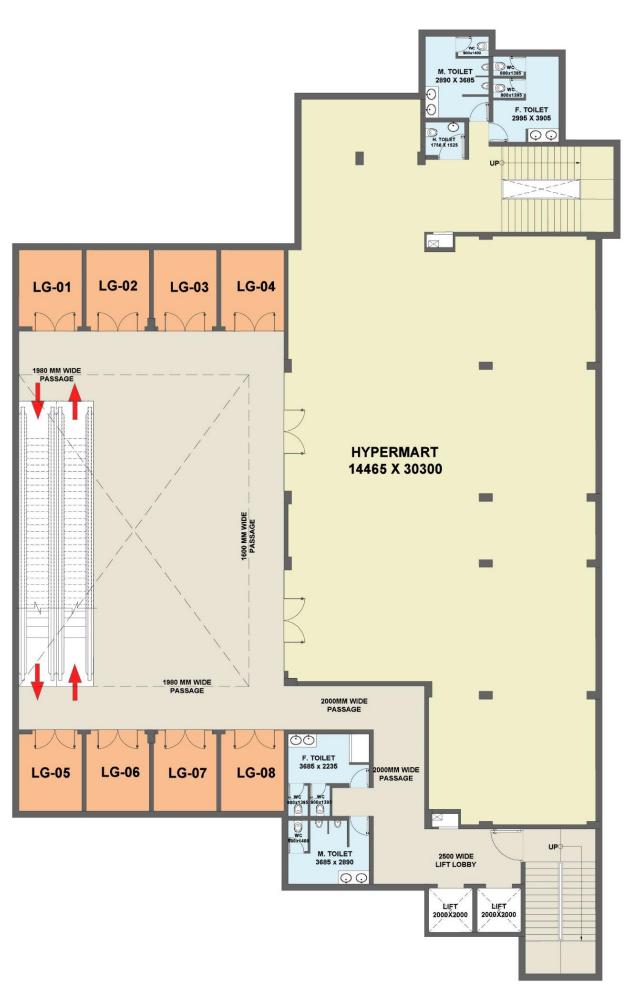

### LOWER GR. FLOOR

| SHOP      | BUILT UP AREA |         | SUPER AREA |         |
|-----------|---------------|---------|------------|---------|
|           | sq.m.         | sq.ft.  | sq.m.      | sq.ft.  |
| LG-01     | 13.06         | 140.58  | 26.12      | 281.16  |
| LG-02     | 12.26         | 131.97  | 24.52      | 263.93  |
| LG-03     | 12.26         | 131.97  | 24.52      | 263.93  |
| LG-04     | 12.66         | 136.27  | 25.32      | 272.54  |
| LG-05     | 13.06         | 140.58  | 26.12      | 281.16  |
| LG-06     | 12.26         | 131.97  | 24.52      | 263.93  |
| LG-07     | 12.26         | 131.97  | 24.52      | 263.93  |
| LG-08     | 12.26         | 131.97  | 24.52      | 263.93  |
| HYPERMART | 383.97        | 4133.05 | 767.94     | 8266.11 |