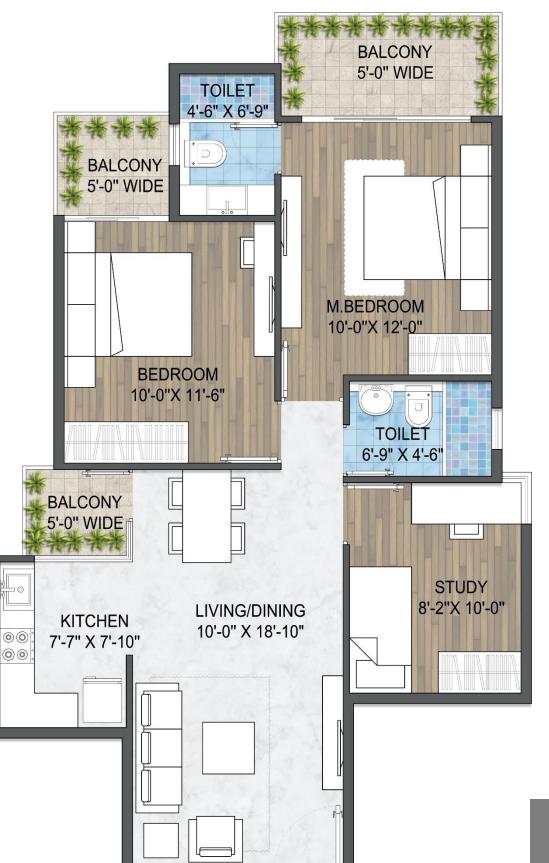

### 3 BHK TYPE C

NO. OF UNITS - 138

ENTRY

CARPET AREA BALCONY AREA 645.673 SQFT.99.770 SQFT.