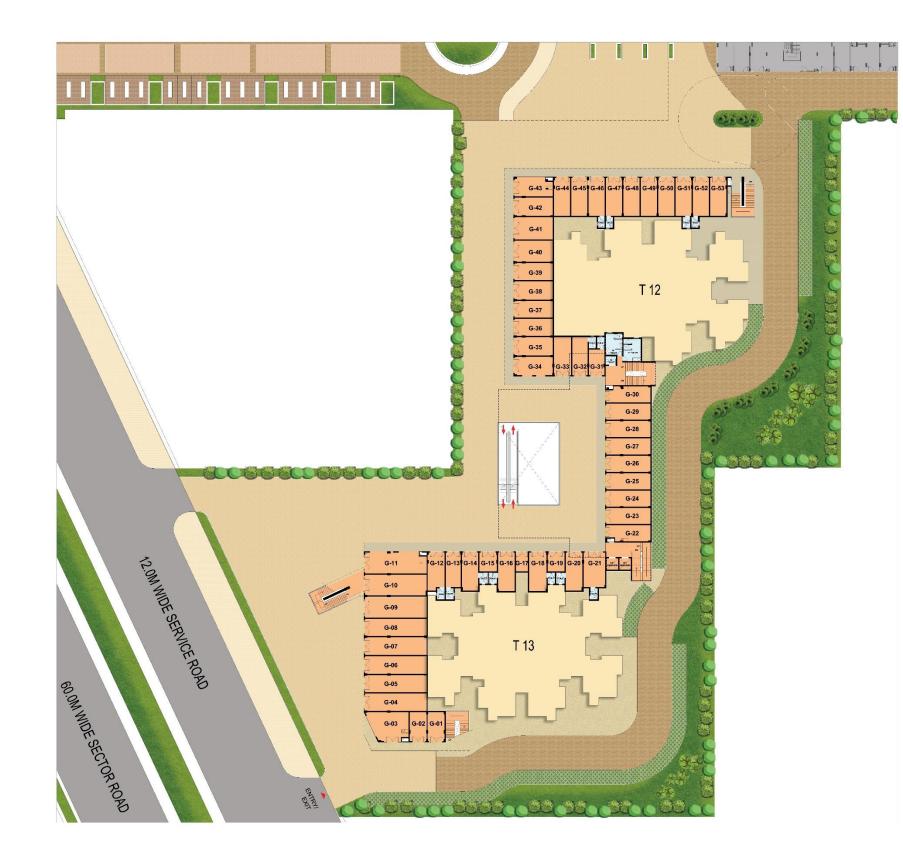

| 46.90 | 504.83 |
| G-39         | 22.05 | 237.35  | 44.10 | 474.69 |
| G-40         | 26.60 | 286.32  | 53.20 | 572.64 |
| G-41         | 27.93 | 300.64  | 55.86 | 601.28 |
| G-41<br>G-42 | 23.05 | 248.07  | 46.09 | 496.13 |
| G-42<br>G-43 | 23.41 | 251.99  | 46.82 | 503.97 |
| G-45         | 20.82 | 224.11  | 41.64 | 448.21 |
| G-45         | 23.95 | 257.80  | 47.90 | 515.60 |
| G-45         | 23.95 | 257.80  | 47.90 | 515.60 |
| G-40<br>G-47 | 23.95 | 257.80  | 47.90 | 515.60 |
| G-47<br>G-48 | 23.95 | 257.80  | 47.90 | 515.60 |
| G-48<br>G-49 | 24.10 | 259.41  | 48.20 | 518.82 |
| G-45<br>G-50 | 24.10 | 258.55  | 48.04 | 517.10 |
| G-50<br>G-51 | 23.99 | 258.23  | 47.98 | 516.46 |
| G-51<br>G-52 | 23.99 | 259.30  | 47.56 | 518.61 |
| G-52         | 24.03 | 233.50  | 43.03 | 463.15 |



## FIRST FLOOR

| SHOP | BUILT | UP AREA | SUPER | AREA   |
|------|-------|---------|-------|--------|
|      | sq.m. | sq.ft.  | sq.m. | sq.ft. |
| F-01 | 17.27 | 185.89  | 34.54 | 371.79 |
| F-02 | 11.81 | 127.13  | 23.62 | 254.27 |
| F-03 | 14.39 | 154.89  | 28.78 | 309.79 |
| F-04 | 22.08 | 237.67  | 44.16 | 475.34 |
| F-05 | 22.40 | 241.11  | 44.80 | 482.23 |
| F-06 | 22.75 | 244.88  | 45.50 | 489.76 |
| F-07 | 22.75 | 244.88  | 45.50 | 489.76 |
| F-08 | 22.40 | 241.11  | 44.80 | 482.23 |
| F-09 | 26.00 | 279.86  | 52.00 | 559.73 |
| F-10 | 20.07 | 216.03  | 40.14 | 432.07 |
| F-11 | 8.51  | 91.55   | 17.01 | 183.10 |
| F-12 | 8.26  | 88.93   | 16.52 | 177.86 |
| F-13 | 17.27 | 185.89  | 34.54 | 371.79 |
| F-14 | 20.14 | 216.79  | 40.28 | 433.57 |
| F-15 | 16.50 | 177.61  | 33.00 |