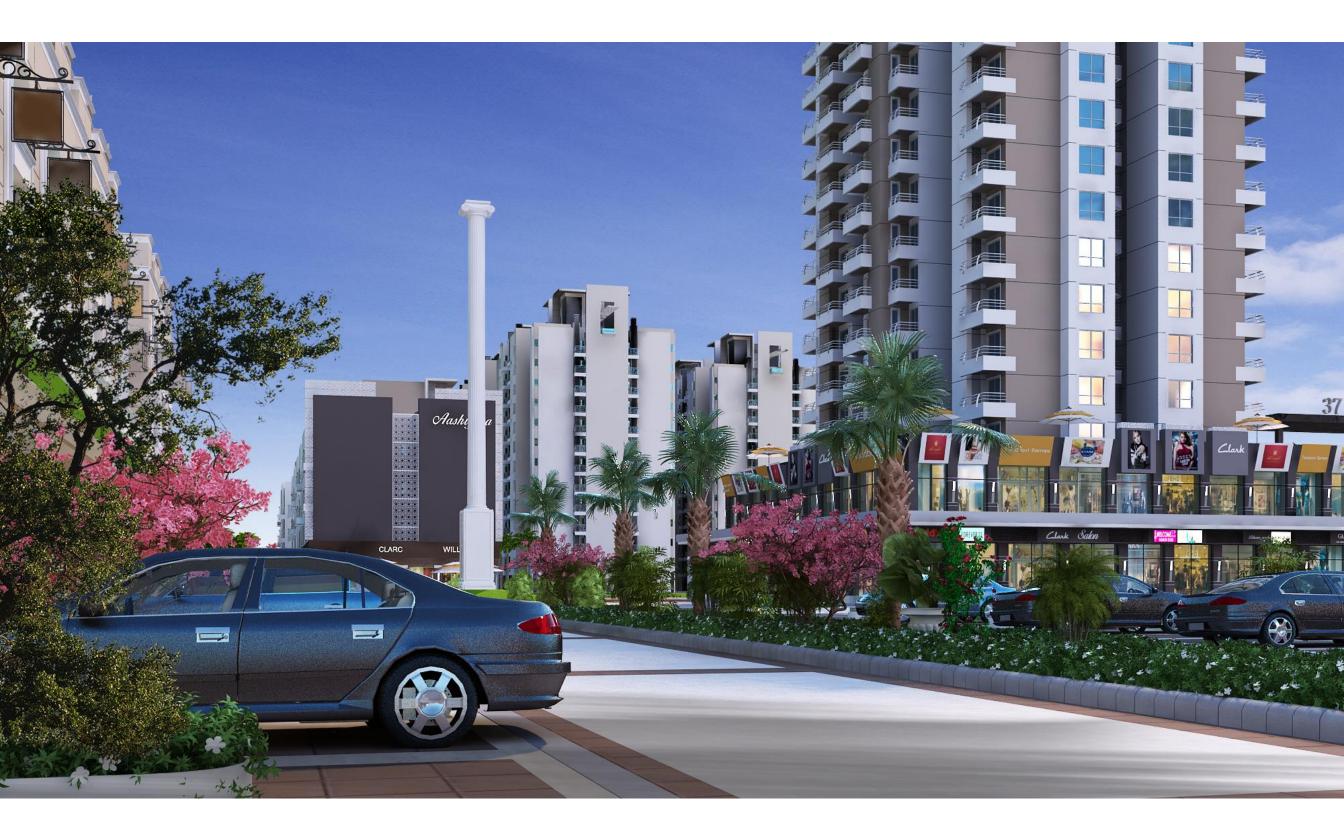

|



-----

### LOWER GR. FLOOR

| SHOP      | BUILT UP AREA |         | SUPER AREA |         |
|-----------|---------------|---------|------------|---------|
|           | sq.m.         | sq.ft.  | sq.m.      | sq.ft.  |
| LG-01     | 13.06         | 140.58  | 26.12      | 281.16  |
| LG-02     | 12.26         | 131.97  | 24.52      | 263.93  |
| LG-03     | 12.26         | 131.97  | 24.52      | 263.93  |
| LG-04     | 12.66         | 136.27  | 25.32      | 272.54  |
| LG-05     | 13.06         | 140.58  | 26.12      | 281.16  |
| LG-06     | 12.26         | 131.97  | 24.52      | 263.93  |
| LG-07     | 12.26         | 131.97  | 24.52      | 263.93  |
| LG-08     | 12.26         | 131.97  | 24.52      | 263.93  |
| HYPERMART | 383.97        | 4133.05 | 767.94     | 8266.11 |