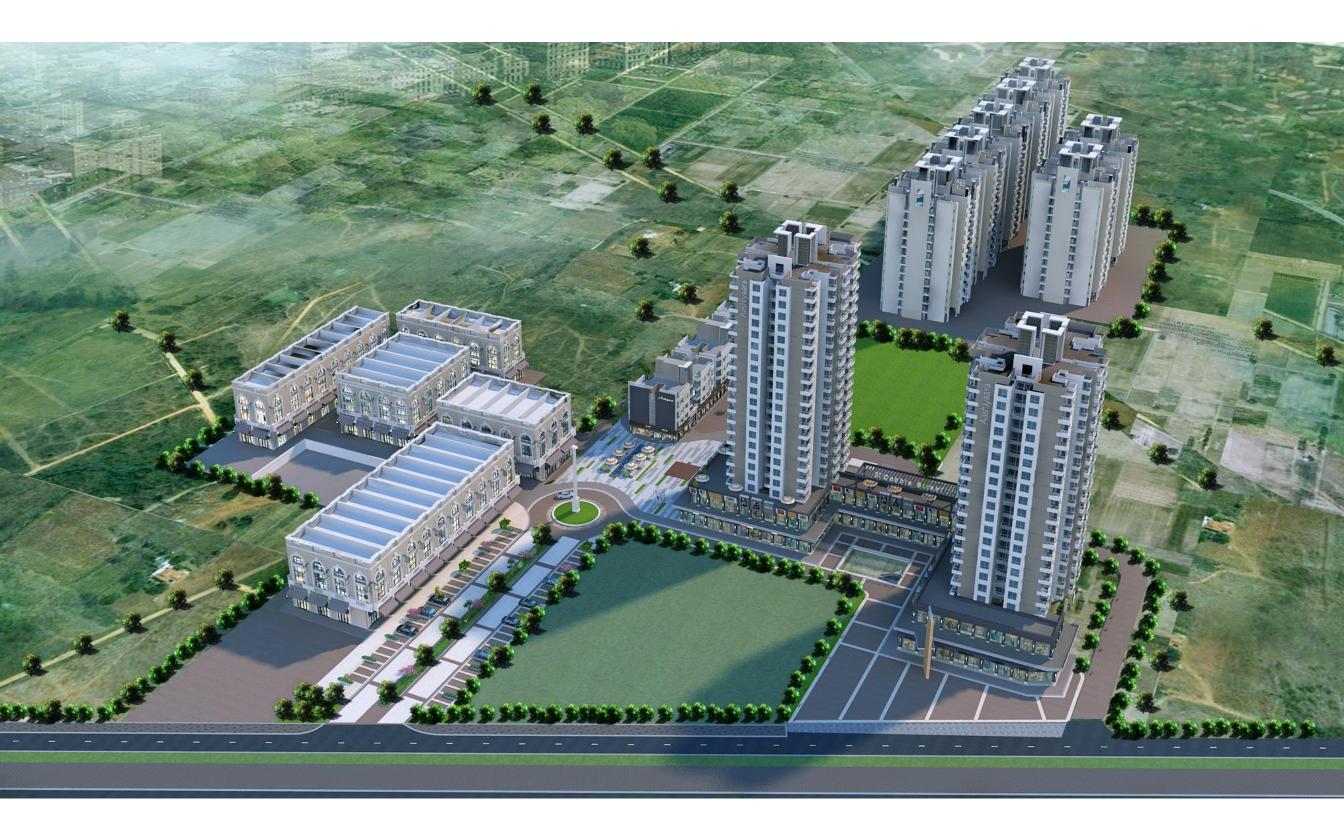

|



-----

### LOWER GR. FLOOR

| SHOP      | BUILT UP AREA |         | SUPER AREA |         |
|-----------|---------------|---------|------------|---------|
|           | sq.m.         | sq.ft.  | sq.m.      | sq.ft.  |
| LG-01     | 13.06         | 140.58  | 26.12      | 281.16  |
| LG-02     | 12.26         | 131.97  | 24.52      | 263.93  |
| LG-03     | 12.26         | 131.97  | 24.52      | 263.93  |
| LG-04     | 12.66         | 136.27  | 25.32      | 272.54  |
| LG-05     | 13.06         | 140.58  | 26.12      | 281.16  |
| LG-06     | 12.26         | 131.97  | 24.52      | 263.93  |
| LG-07     | 12.26         | 131.97  | 24.52      | 263.93  |
| LG-08     | 12.26         | 131.97  | 24.52      | 263.93  |
| HYPERMART | 383.97        | 4133.05 | 767.94     | 8266.11 |