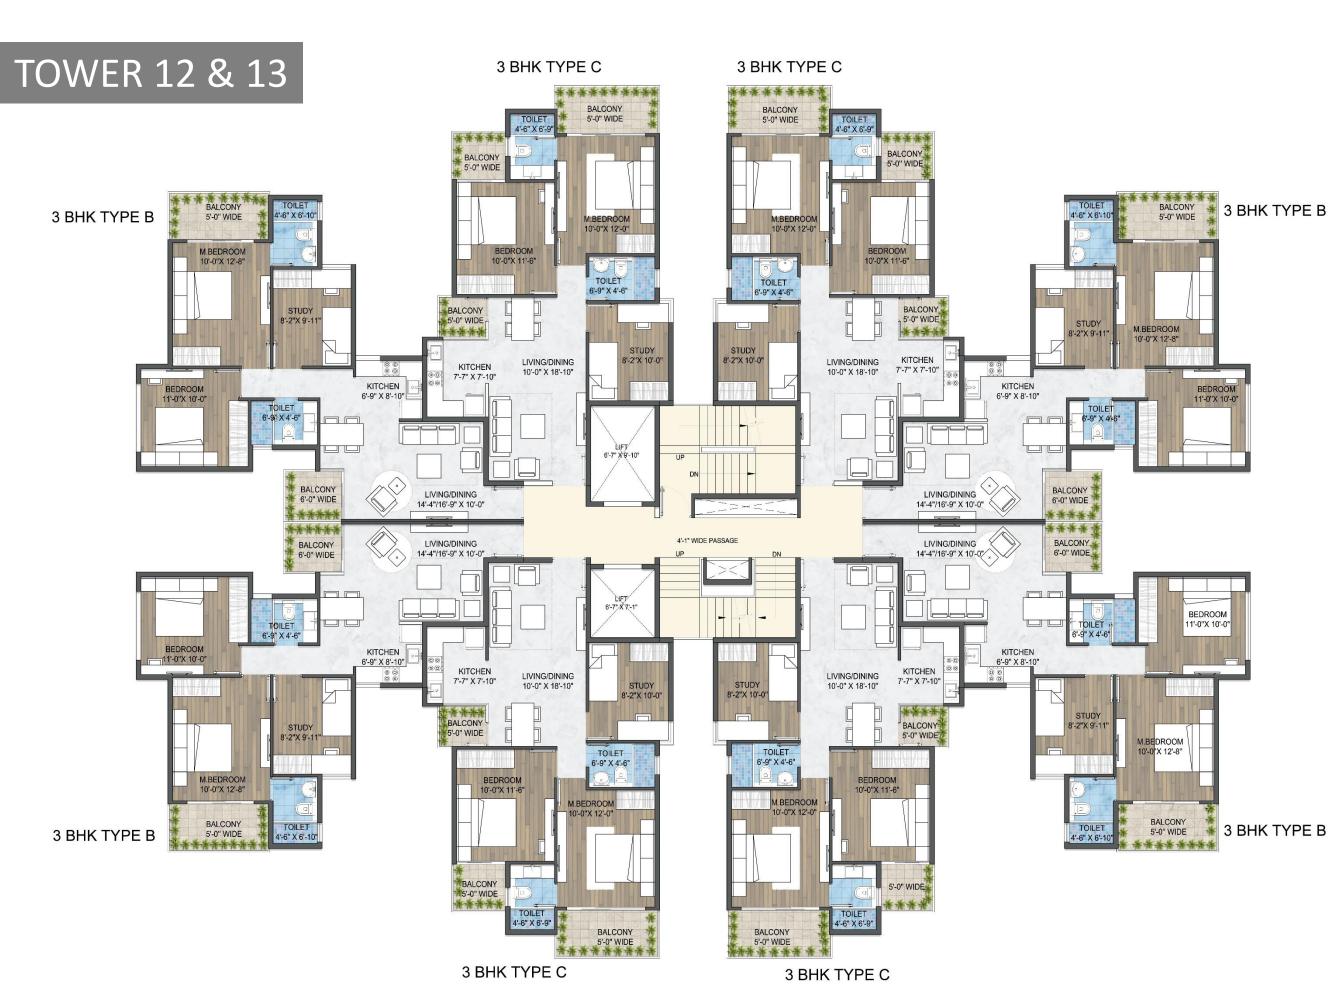

# UNITS & CLUSTER

| CARPET AREA  | - 645.834 SQFT. |
|--------------|-----------------|
| BALCONY AREA | - 81.805 SQFT.  |

10,201

NO. OF UNITS - 138

3 BHK TYPE B

### 3 BHK TYPE C

NO. OF UNITS - 138

ENTRY

CARPET AREA BALCONY AREA 645.673 SQFT.99.770 SQFT.