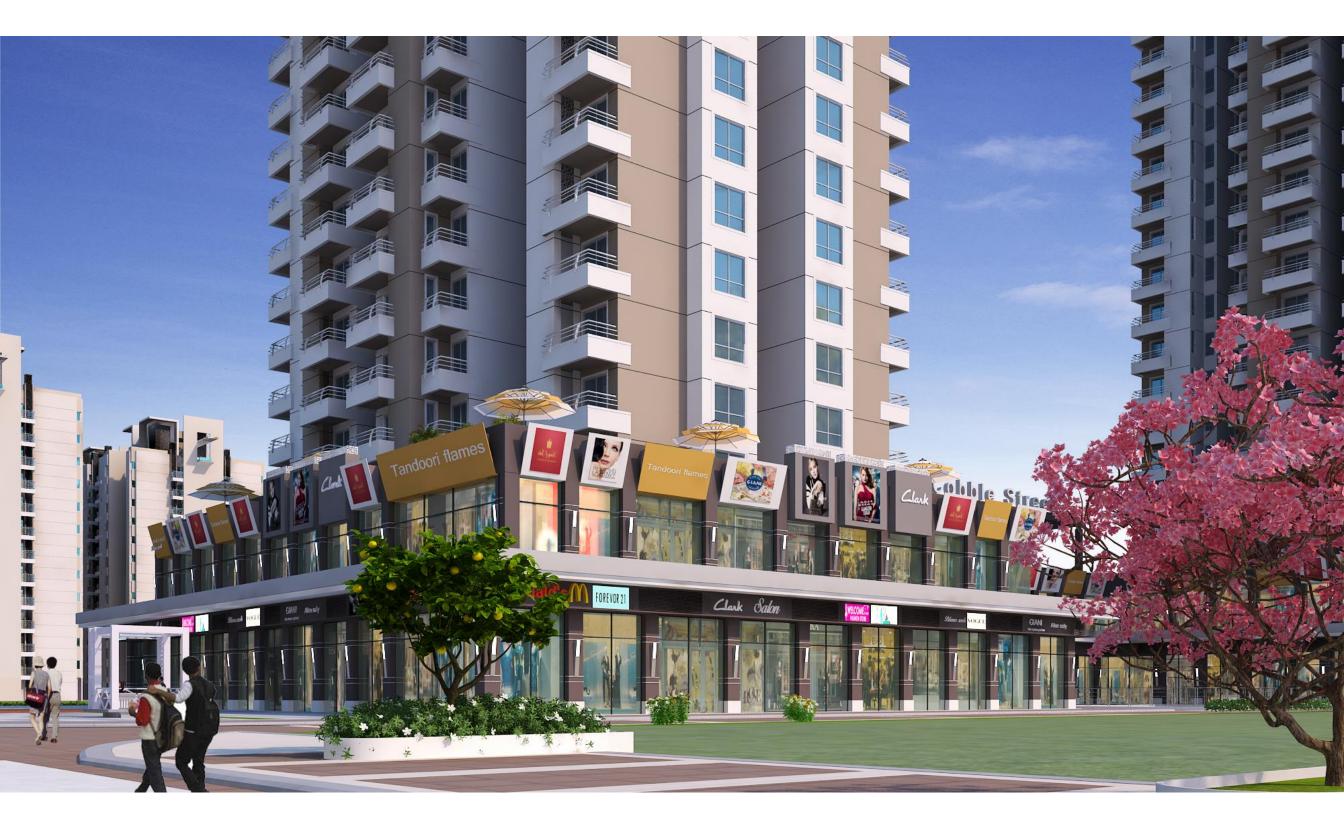

|



-----

### LOWER GR. FLOOR

| SHOP      | BUILT UP AREA |         | SUPER AREA |         |
|-----------|---------------|---------|------------|---------|
|           | sq.m.         | sq.ft.  | sq.m.      | sq.ft.  |
| LG-01     | 13.06         | 140.58  | 26.12      | 281.16  |
| LG-02     | 12.26         | 131.97  | 24.52      | 263.93  |
| LG-03     | 12.26         | 131.97  | 24.52      | 263.93  |
| LG-04     | 12.66         | 136.27  | 25.32      | 272.54  |
| LG-05     | 13.06         | 140.58  | 26.12      | 281.16  |
| LG-06     | 12.26         | 131.97  | 24.52      | 263.93  |
| LG-07     | 12.26         | 131.97  | 24.52      | 263.93  |
| LG-08     | 12.26         | 131.97  | 24.52      | 263.93  |
| HYPERMART | 383.97        | 4133.05 | 767.94     | 8266.11 |