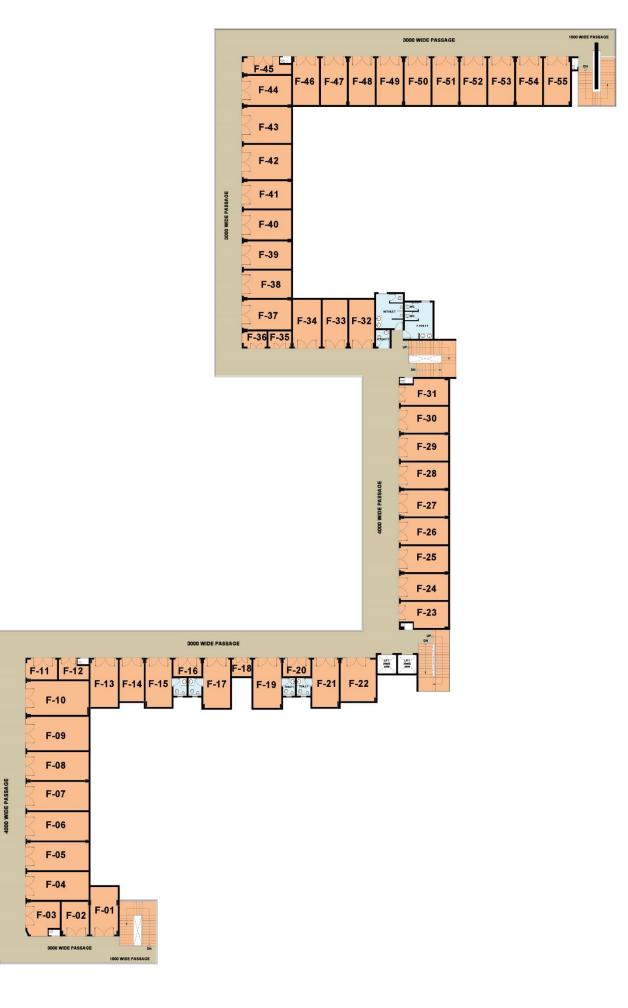

## FIRST FLOOR

| SHOP | BUILT | UP AREA | SUPER | AREA   |
|------|-------|---------|-------|--------|
|      | sq.m. | sq.ft.  | sq.m. | sq.ft. |
| F-01 | 17.27 | 185.89  | 34.54 | 371.79 |
| F-02 | 11.81 | 127.13  | 23.62 | 254.27 |
| F-03 | 14.39 | 154.89  | 28.78 | 309.79 |
| F-04 | 22.08 | 237.67  | 44.16 | 475.34 |
| F-05 | 22.40 | 241.11  | 44.80 | 482.23 |
| F-06 | 22.75 | 244.88  | 45.50 | 489.76 |
| F-07 | 22.75 | 244.88  | 45.50 | 489.76 |
| F-08 | 22.40 | 241.11  | 44.80 | 482.23 |
| F-09 | 26.00 | 279.86  | 52.00 | 559.73 |
| F-10 | 20.07 | 216.03  | 40.14 | 432.07 |
| F-11 | 8.51  | 91.55   | 17.01 | 183.10 |
| F-12 | 8.26  | 88.93   | 16.52 | 177.86 |
| F-13 | 17.27 | 185.89  | 34.54 | 371.79 |
| F-14 | 20.14 | 216.79  | 40.28 | 433.57 |
| F-15 | 16.50 | 177.61  | 33.00 | 355.21 |
| F-16 | 20.88 | 21.42   | 41.76 | 449.50 |
| F-17 | 17.27 | 185.93  | 34.55 | 371.86 |
| F-18 | 21.34 | 229.70  | 42.68 | 459.41 |
| F-19 | 17.89 | 192.55  | 35.78 | 385.09 |
| F-20 | 20.44 | 220.02  | 40.88 | 440.03 |
| F-21 | 16.78 | 180.57  | 33.55 | 361.13 |
| F-22 | 15.85 | 170.61  | 31.70 | 341.22 |
| F-23 | 16.14 | 173.73  | 32.28 | 347.46 |
| F-24 | 16.50 | 177.61  | 33.00 | 355.21 |
| F-25 | 16.50 | 177.61  | 33.00 | 355.21 |
| F-26 | 16.50 | 177.61  | 33.00 | 355.21 |
| F-27 | 16.50 | 177.61  | 33.00 | 355.21 |
| F-28 | 16.50 | 177.61  | 33.00 | 355.21 |
| F-29 | 16.50 | 177.61  | 33.00 | 355.21 |
| F-30 | 16.15 | 173.84  | 32.30 | 347.68 |
| F-31 | 16.07 | 172.98  | 32.14 | 345.95 |
| F-32 | 15.79 | 169.99  | 31.58 | 339.98 |
| F-33 | 15.55 | 167.35  | 31.09 | 334.69 |
| F-34 | 17.40 | 187.31  | 34.80 | 374.62 |
| F-35 | 5.11  | 55.05   | 10.23 | 110.10 |
| F-36 | 5.21  | 56.09   | 10.42 | 112.18 |
| F-37 | 18.41 | 198.21  | 36.83 | 396.42 |
| F-38 | 17.22 | 185.30  | 34.43 | 370.60 |
| F-39 | 17.22 | 185.30  | 34.43 | 370.60 |
| F-40 | 20.76 | 223.46  | 41.52 | 446.92 |
| F-41 | 21.80 | 234.66  | 43.60 | 469.31 |
| F-42 | 21.40 | 230.30  | 42.79 | 460.59 |
| F-43 | 22.44 | 241.54  | 44.88 | 483.09 |
| F-44 | 18.04 | 194.14  | 36.07 | 388.28 |
| F-45 | 9.89  | 106.46  | 19.78 | 212.91 |
| F-46 | 16.32 | 175.67  | 32.64 | 351.34 |
| F-47 | 16.32 | 175.67  | 32.64 | 351.34 |
| F-48 | 16.32 | 175.67  | 32.64 | 351.34 |
| F-49 | 16.32 | 175.67  | 32.64 | 351.34 |
| F-50 | 16.32 | 175.67  | 32.64 | 351.34 |
| F-51 | 16.32 | 175.67  | 32.64 | 351.34 |
| F-52 | 16.32 | 175.67  | 32.64 | 351.34 |
| F-53 | 16.32 | 175.67  | 32.64 | 351.34 |
| F-54 | 16.32 | 175.67  | 32.64 | 351.34 |
| F-55 | 16.86 | 181.52  | 33.73 | 363.05 |
|      |       |         |       |        |