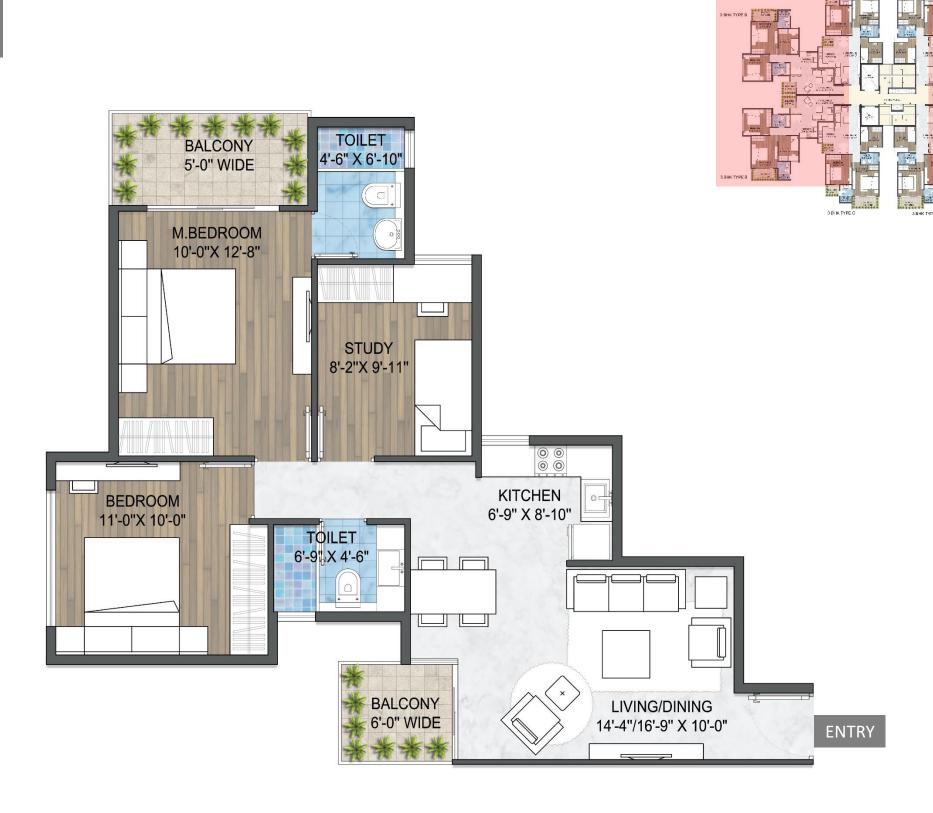

# UNITS & CLUSTER

| CARPET AREA  | - 645.834 SQFT. |
|--------------|-----------------|
| BALCONY AREA | - 81.805 SQFT.  |

10,201

NO. OF UNITS - 138

3 BHK TYPE B